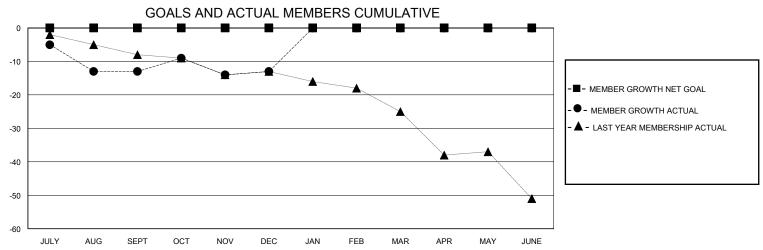

## MONTHLY MEMBERSHIP PROGRESS REPORT

District 38 L

GMT: LOCATION NEBRASKA GMT CA

| Clubs         |               |             |               | Members               |                       |                         |                                                    |  |
|---------------|---------------|-------------|---------------|-----------------------|-----------------------|-------------------------|----------------------------------------------------|--|
|               | RESULTS FOR   | R 2023-2024 |               | RESULTS FOR 2023-2024 |                       |                         |                                                    |  |
| QUARTER       | NEW CLUB GOAL | NEW CLUBS   | DROPPED CLUBS | QUARTER MEMB          | ER GROWTH NET<br>GOAL | MEMBER GROWTH<br>ACTUAL | DROPPED<br>MEMBERS ACTUAL<br>(including transfers) |  |
| JULY/AUG/SEPT | 0             | 0           | 0             | JULY/AUG/SEPT         | 0                     | 12                      | 24                                                 |  |
| OCT/NOV/DEC   | 0             | 0           | 0             | OCT/NOV/DEC           | 0                     | 13                      | 11                                                 |  |
| JAN/FEB/MAR   | 0             | 0           | 0             | JAN/FEB/MAR           | 0                     | 0                       | 0                                                  |  |
| APR/MAY/JUNE  | 0             | 0           | 0             | APR/MAY/JUNE          | 0                     | 0                       | 0                                                  |  |